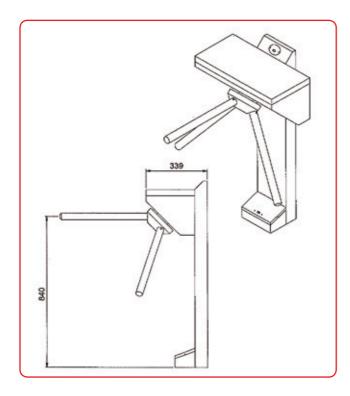

## **Triflo Sentry**

**CUSTOMER GUIDANCE** 

This turnstile is manufactured in high volumes, so is very competitively priced.

Standard and optional features;

## Design:

- Half height turnstile for internal use
- Wall or floor mounted models available
- Fully stainless steel model as standard, however can be powder coated to RAL colour of choice
- 304 grade stainless steel body
- o 316 grade stainless steel arms
- Can be easily integrated with railings/barriers providing the same look and feel throughout the desired area