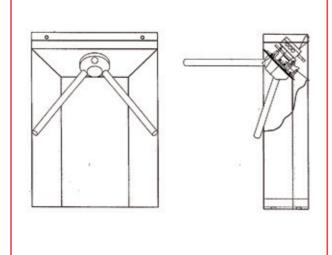

## **Triflo Radstar**

This turnstile offers the benefit of having a smaller footprint so where space is at a premium this unit is ideal yet still projects the image of uncompromising robustness and is extremely hard wearing.

## Standard and optional features; **Design:**

- Half height turnstile for internal use
- 304 grade stainless steel model, can be powder coated to RAL colour of choice
- 316 grade stainless steel arms
- Can be easily integrated with railings/barriers providing the same look and feel throughout the desired area

## **Operation:**

- o Manually operated arms
- Available as mechanical only unit or controlled in either or both directions
- Can be controlled via any access control unit which gives out a volt free contact (supplied separately)
- Free rotation on power failure or activation of fire alarm
- Can be alarmed with under or over sensors
- Unlocking mechanism adjustable from 2-32 seconds