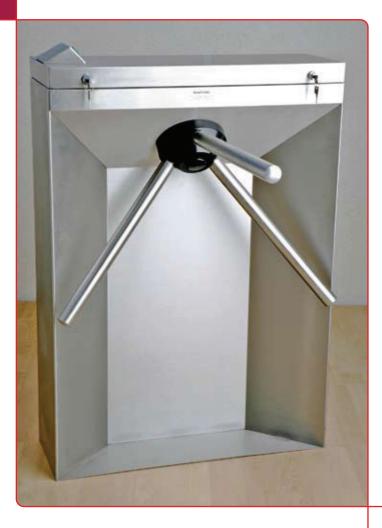

## **Triflo Radstar**

This turnstile offers the benefit of having a smaller footprint so where space is at a premium this unit is ideal yet still projects the image of uncompromising robustness and is extremely hard wearing.

## Standard and optional features; **Design:**

- Half height turnstile for internal use
- 304 grade stainless steel model, can be powder coated to RAL colour of choice
- 316 grade stainless steel arms
- Can be easily integrated with railings/barriers providing the same look and feel throughout the desired area

## **Operation:**

- o Manually operated arms
- Available as mechanical only unit or controlled in either or both directions
- Can be controlled via any access control unit which gives out a volt free contact (supplied separately)
- Free rotation on power failure or activation of fire alarm
- Can be alarmed with under or over sensors
- Unlocking mechanism adjustable from 2-32 seconds