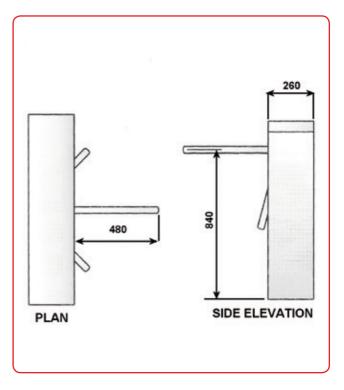

### Design:

- Half height turnstile for internal use
- 304 grade stainless steel body or mild steel body which can be powder coated to RAL colour of choice
- o 304 grade stainless steel lid
- o 316 grade stainless steel arms
- Can be easily integrated with railings/barriers providing the same look and feel throughout the desired area