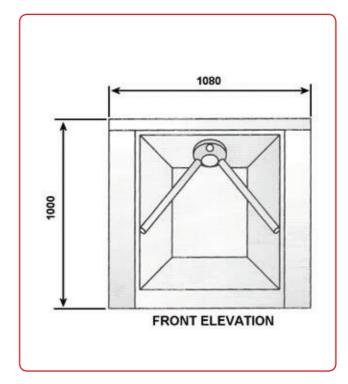

### Design:

- Half height turnstile for internal use
- 304 grade stainless steel body or mild steel body which can be powder coated to RAL colour of choice
- o 304 grade stainless steel lid
- o 316 grade stainless steel arms
- Can be easily integrated with railings/barriers providing the same look and feel throughout the desired area