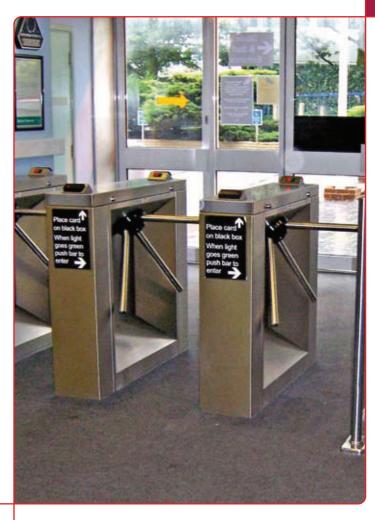

# **Triflo Console**

**CUSTOMER GUIDANCE** 

This turnstile offers the benefit of being more affordable that the prestigious Premier model due to its simpler lines and construction yet still projects the image of an elegant, robust and uncompromising unit.