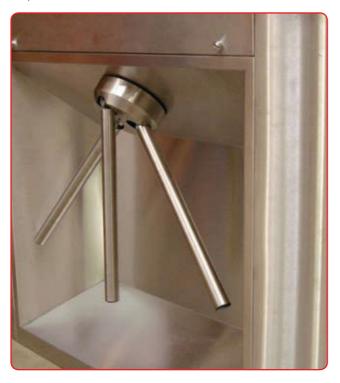

#### **Operation:**

- o Manually operated arms or drop arm functionality
- Available as mechanical only unit or controlled in either or both directions
- Can be controlled via any access control unit which gives out a volt free contact (supplied separately)
- Free rotation on power failure or activation of fire alarm
- o Can be alarmed with under or over sensors
- O Unlocking mechanism adjustable from 2-32 seconds
- Optional Drop-Arm mechanism is available