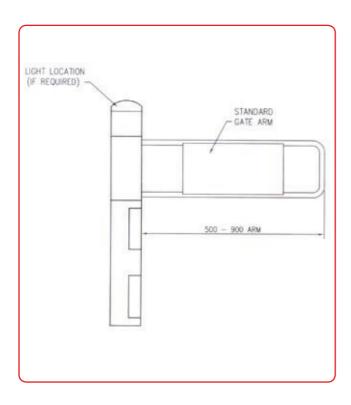

## Design:

- Build Options: Mild steel, chrome plated, satin chrome, polyester powder coated to a choice of RAL coloursor 304 grade stainless steel
- o Can be set to open at either 180° or 90°
- 10rpm motor, which fully opens the gate in 3 seconds
- Can be easily integrated with railings/barriers providing the same look and feel throughout the desired area
- 3 Top cap options available: Domed, Directional or Flat