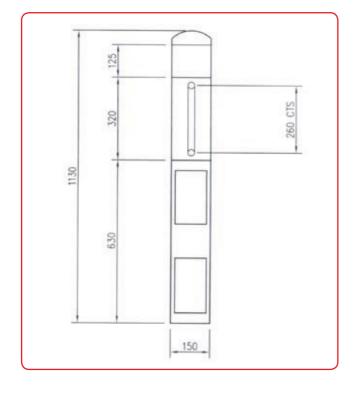

## Design:

- Build Options: Mild steel, chrome plated, satin chrome, polyester powder coated to a choice of RAL coloursor 304 grade stainless steel
- o Can be set to open at either 180° or 90°
- 10rpm motor, which fully opens the gate in 3 seconds
- Can be easily integrated with railings/barriers providing the same look and feel throughout the desired area
- 3 Top cap options available: Domed, Directional or Flat