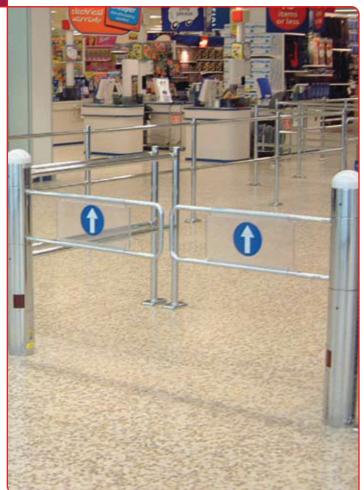

# Rotogate with standard arm

**CUSTOMER GUIDANCE** 

The Rotogate offers a cost effective and versatile solution to controlling entrance/exit to any location. This simple, versatile design of the Rotogate presents a secure and stylish solution that compliments many locations, particularly those which experience high levels of pedestrian traffic. Our Rotogate is packed with many features that make access control more integrated and less obtrusive. It has the flexibility to be integrated with a variety of control systems from a simple manually operated push button to more sophisticated fully automatic ultrasonic, overhead sensors or autosens or devices - see our information on control mechanisms for further information. Connection to a customer's own bespoke control system, e.g. fire alarm, computer system, etc. is also possible. Another great feature of the Rotogate is that it will automatically reset from the breakout position within 3 seconds (the breakout force required can be varied between 60-180 newton metres to suit environments) and has in-built intelligent software that activates a 'sleep mode' if it cannot perform a function after 3 failed attempts. The emergency breakout facility can set up to activate an alarm and/or flashing top light to notify staff. The Rotogate is available in single left and right hand opening modes or double interconnecting units.