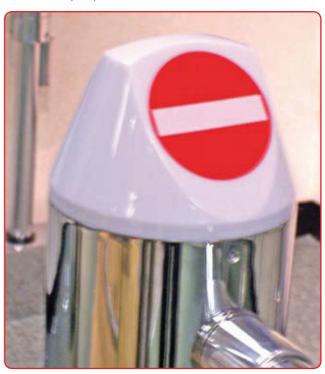

## Design:

- Build Options: Mild steel, chrome plated, satin chrome, polyester powder coated to a choice of RAL coloursor 304 grade stainless steel
- o Can be set to open at either 180° or 90°
- 10rpm motor, which fully opens the gate in 3 seconds
- Can be easily integrated with railings/barriers providing the same look and feel throughout the desired area
- 3 Top cap options available: Domed, Directional or Flat

#### **Order Information**

All controlled units are supplied complete with Push Button. Other control methods by quotation only.

Directional Top Cap:

www.aat.ie Email: info@aat.ie Tel: 1850 930390