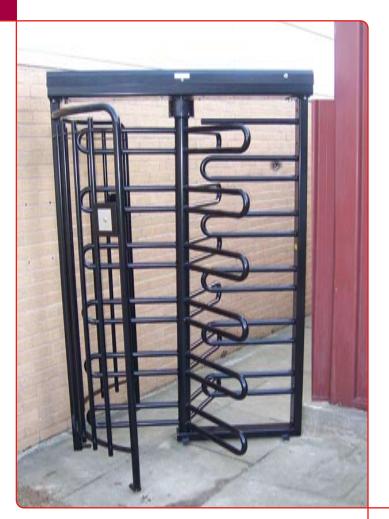

## Vortex 100

UPRORT - 9000

Our economy product of our Vortex Full Height Turnstile Series projects both ultimate security combined with the all important value for money, so ideal for construction sites that demand the need for security for protecting loss of equipment on site yet cost effective to justify the expense. It will pay for itself. Full height turnstiles are the ultimate in security and control of foot flow through an entrance/exit point. This full height turnstile is the ideal choice for either internal or external locations. It has a compact and robust design combined with a cost effective & superior reliable operation. Making it the ideal choice for providing effective control in areas where previously security had been desirable but the cost implications had been unwelcome or prohibitive, whether it is in construction sites, industrial premises, warehouses,

## Design:

- o Full height turnstile for external or internal use
- O Polyester coated steel frame and arms
- Available in powder coated (Black) as standard.
  Other finishes are optional extras, please ask for details

## Operation:

- Manually operated arms
- Available as mechanical only unit or controlled in either or both directions
- Can be controlled via any access control unit which gives out a volt free contact (supplied separately)
- Free rotation on power failure or activation of fire alarm
- Unlocking mechanism adjustable from 2-32 seconds