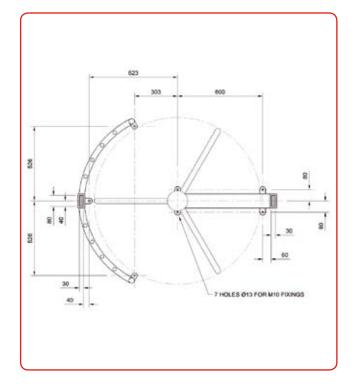

## Design:

- o Full height turnstile for external or internal use
- O Polyester coated steel frame and arms
- Available in powder coated (Black) as standard.
  Other finishes are optional extras, please ask for details