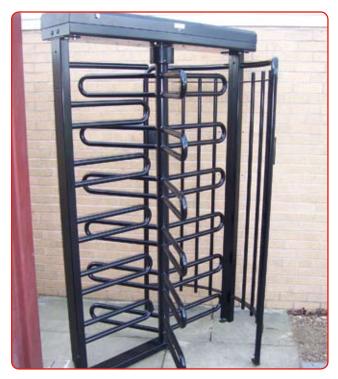

## Vortex 100

UPRORT - 9000

Our economy product of our Vortex Full Height Turnstile Series projects both ultimate security combined with the all important value for money, so ideal for construction sites that demand the need for security for protecting loss of equipment on site yet cost effective to justify the expense. It will pay for itself. Full height turnstiles are the ultimate in security and control of foot flow through an entrance/exit point. This full height turnstile is the ideal choice for either internal or external locations. It has a compact and robust design combined with a cost effective & superior reliable operation. Making it the ideal choice for providing effective control in areas where previously security had been desirable but the cost implications had been unwelcome or prohibitive, whether it is in construction sites, industrial premises, warehouses,

## Design:

- o Full height turnstile for external or internal use
- O Polyester coated steel frame and arms
- Available in powder coated (Black) as standard.
  Other finishes are optional extras, please ask for details

## Operation:

- Manually operated arms
- Available as mechanical only unit or controlled in either or both directions
- Can be controlled via any access control unit which gives out a volt free contact (supplied separately)
- Free rotation on power failure or activation of fire alarm
- Unlocking mechanism adjustable from 2-32 seconds