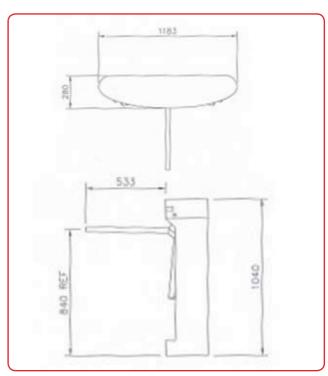

## Design:

- o Half height turnstile for internal use
- o 304 grade stainless steel unit
- o 316 grade stainless steel arms
- Curved end panel design
- Can be easily integrated with railings/barriers providing the same look and feel throughout the desired area