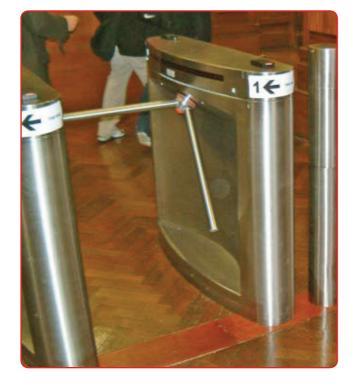

This elegant turnstile combines sophistication with protection and enhances any corporate/front of house location where aesthetics are of great importance. A motor driven turnstile using sensors, synchronises the rotating arms to the speed of the person passing through. The drive is integrated into the main body, therefore allowing easy installation into new and existing buildings as there is no under floor mechanism to install. The turnstile is controlled by a microprocessor housed in an internal control unit.

## Operation:

- Free and unhindered exit in an emergency situation only with 2 arm
- Fully motor driven system
- o Photocell 'eye' enables automatic rotation
- Intelligent speed control
- Near silent operation
- o Controlled by virtually any access control system
- o Allows for 'hands free' operation