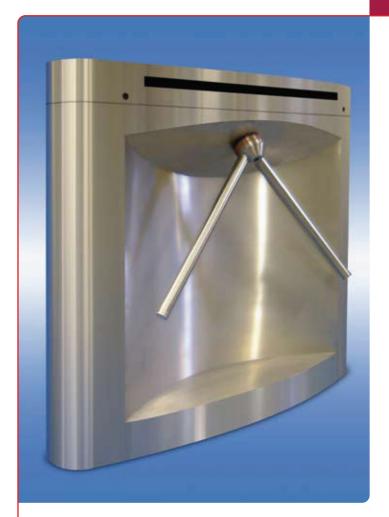

## **Elite Ultra**

**CUSTOMER GUIDANCE** 

This stylish 2 or 3\* arm version of the Elite turnstile is motorised for higher throughput near silent operation and enables automatic free passage in an emergency situation (\*3 arm does not allow for free passage in an emergency). The Elite Ultra offers completely free and unhindered exit in an emergency situation as well as enabling up to 25% more pedestrian throughput than traditional turnstiles. Providing superlative indoor admission and entrance control, the Elite Ultra also features low energy consumption and a virtually maintenance-free mechanism. It has been designed to reduce the number of barriers and readers traditionally required for environments that experience high volumes of pedestrian traffic significantly reducing the overall space requirements, installation investment and ongoing operational costs.

This elegant turnstile combines sophistication with protection and enhances any corporate/front of house location where aesthetics are of great importance. A motor driven turnstile using sensors, synchronises the rotating arms to the speed of the person passing through. The drive is integrated into the main body, therefore allowing easy installation into new and existing buildings as there is no under floor mechanism to install. The turnstile is controlled by a microprocessor housed in an internal control unit.

## Design:

- o Half height turnstile for internal use
- o 304 grade stainless steel unit
- o 316 grade stainless steel arms
- Curved end panel design
- Can be easily integrated with railings/barriers providing the same look and feel throughout the desired area